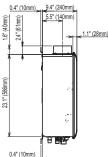

lent w

3" PVC

**Up To 62**<sup>4</sup>

|                   | 0.4" (10mm)           |   |
|-------------------|-----------------------|---|
| WIRING THROUGHWAY |                       |   |
| (AC120V)          | HEIGHT OF EACH FITTIN |   |
| GAS INLET         | FROM BOTTOM OF CAS    | Е |
|                   |                       |   |
|                   | CONDENSATE DRAIN      |   |
|                   | HOT WATER OUTLET      |   |
| COLD WATER INLET  | COLD WATER INLET      |   |

| FROM BOTTOM OF CASE |          |  |
|---------------------|----------|--|
|                     | NRC98-DV |  |
| CONDENSATE DRAIN    | 0.9"     |  |
| HOT WATER OUTLET    | 1.8"     |  |
| COLD WATER INLET    | 1.9"     |  |
| GAS INLET           | 2.2"     |  |
|                     |          |  |