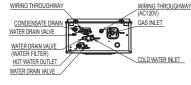

lent w

3" PVC

**Up To 62**<sup>4</sup>

|                   | 0.4" (10mm)           |   |
|-------------------|-----------------------|---|
| WIRING THROUGHWAY |                       |   |
| (AC120V)          | HEIGHT OF EACH FITTIN |   |
| GAS INLET         | FROM BOTTOM OF CAS    | Е |
|                   |                       |   |
|                   | CONDENSATE DRAIN      |   |
|                   | HOT WATER OUTLET      |   |
| COLD WATER INLET  | COLD WATER INLET      |   |

| FROM BOTTOM OF CASE |          |  |
|---------------------|----------|--|
|                     | NRC98-DV |  |
| CONDENSATE DRAIN    | 0.9"     |  |
| HOT WATER OUTLET    | 1.8"     |  |
| COLD WATER INLET    | 1.9"     |  |
| GAS INLET           | 2.2"     |  |
|                     |          |  |