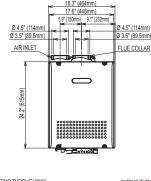

#### **Performance/Dimensions**

BTU Range: 180,000 to 16,000 BTUh Max. Hot Water Capacity: Up to 9.8 gpm Dimensions: 24.2" x 18.3" x 9.4" Venting: 3" or 4" Schedule 40 PVC/CPVC pipe Warranty: 12 years Heat Exchanger/5 years Parts/ 1 year Approved Reasonable Labor